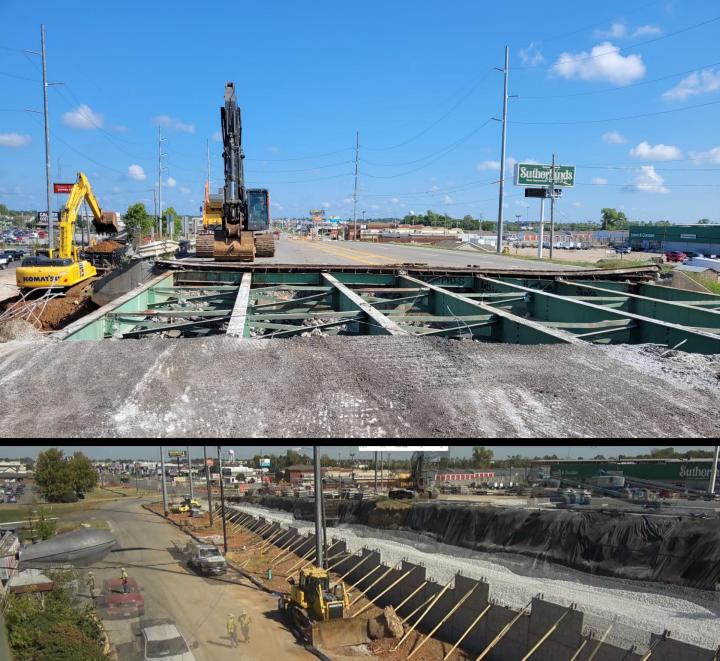

## **Project Impact Factors**

- Demo the existing bridge and replace it over the Kansas City Southern RR in a 90-day period since we could not shut down Rangeline Road for longer than that as it is a major road in Joplin.
- Excavate tremendous amounts of dirt, build MSE Walls on both sides. Then back fill walls and build a New Bridge.
- Our Team completed this Project in just 77 days which was remarkable for a Project of this size and complexity.
- As is the Hartman & Company way, we completely exceeded Client expectations in both time and quality for the traveling public on Rangeline Road.