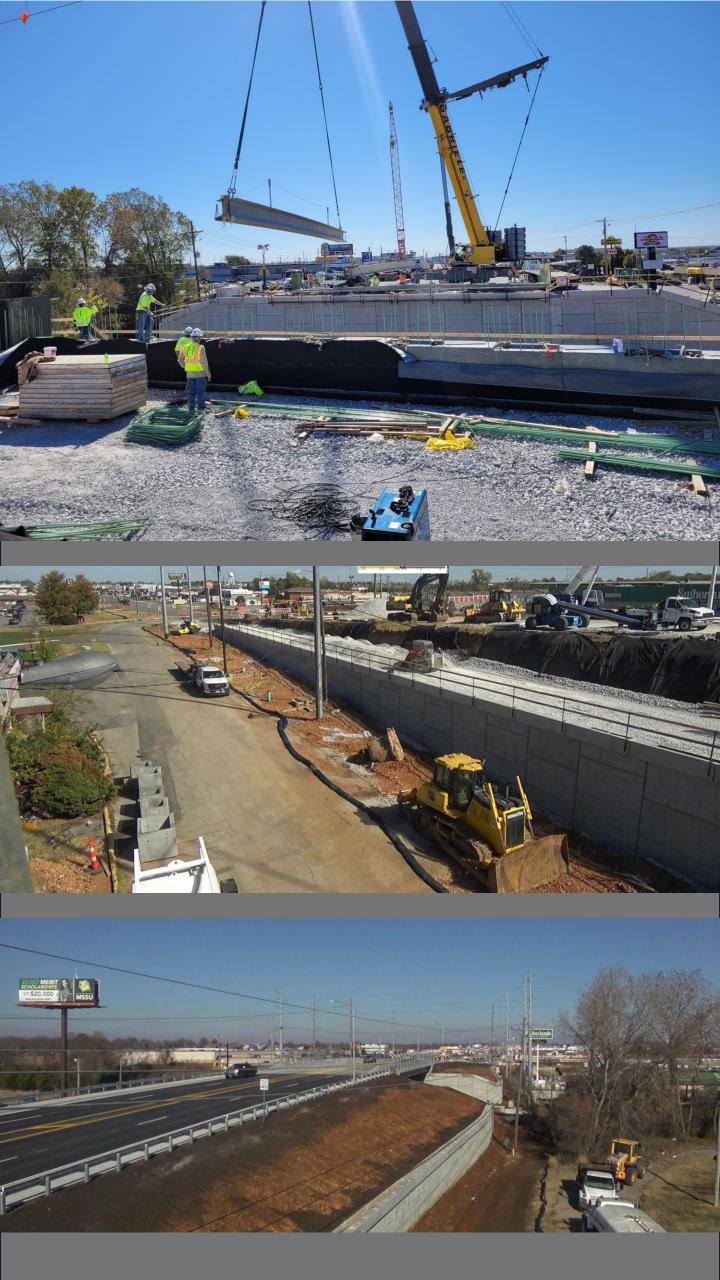

## **Project Impact Factors**

- Demo the existing bridge and replace it over the Kansas City Southern RR in a 90-day period since we could not shut down Rangeline Road for longer than that as it is a major road in Joplin.
- Excavate tremendous amounts of dirt, build MSE Walls on both sides. Then back fill walls and build a New Bridge.
- Our Team completed this Project in just 77 days which was remarkable for a Project of this size and complexity.
- As is the Hartman & Company way, we completely exceeded Client expectations in both time and quality for the traveling public on Rangeline Road.