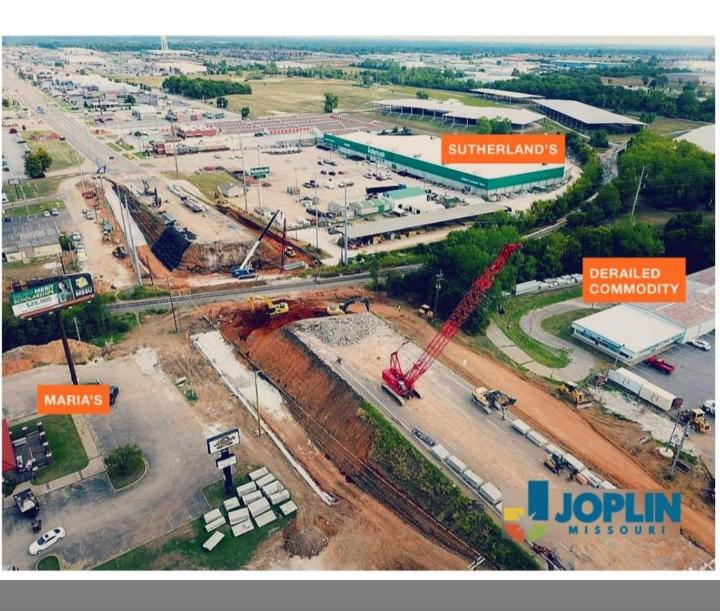

## Project Profile

Bridge - Business Loop 49 (Rangeline Road), Joplin, Missouri.

Project Value: \$6,000,000 to \$8,000,000

Demo an existing bridge and replace it over the RR tracks on Business Loop 49 (Rangeline Road) in Joplin, Missouri

## **Project Impact Factors**

- Demo the existing bridge and replace it over the Kansas City Southern RR in a 90-day period since we could not shut down Rangeline Road for longer than that as it is a major road in Joplin.
- Excavate tremendous amounts of dirt, build MSE Walls on both sides. Then back fill walls and build a New Bridge.
- Our Team completed this Project in just 77 days which was remarkable for a Project of this size and complexity.
- As is the Hartman & Company way, we completely exceeded Client expectations in both time and quality for the traveling public on Rangeline Road.